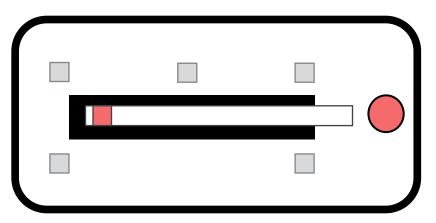

Print this PDF. Make sure the lines below have the assigned length.

Place strip on the black area below, handle to the right.

Use STRIPSCAN.

Press "TEST NOW" and use your mobile phone to take an image.

## Image requirements

- Make sure, that the lines at the top have the correct length in your printout
- All 5 markers must be completely on the image
- Test pad(s) must show to the left side
- Image must be focussed