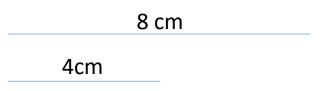

Print this PDF. Make sure the lines below have the assigned length.

Place strip on the black area below, handle to the right.

Use STRIPSCAN.

Press "TEST NOW" and use your mobile phone to take an image.

## Image requirements

- Make sure, that the lines at the top have the correct length in your printout
- All 5 markers must be completely on the image
- Test pad(s) must show to the left side
- Image must be focussed