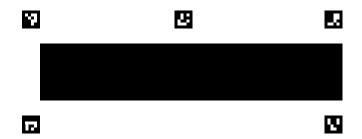

Print this PDF. Make sure the lines below have the assigned length.

Place strip on the black area below, handle to the right.

Use STRIPSCAN.

Press "TEST NOW" and use your mobile phone to take an image.

## Image requirements

- Make sure, that the lines at the top have the correct length in your printout
- All 5 markers must be completely on the image
- Test pad(s) must show to the left side
- Image must be focussed